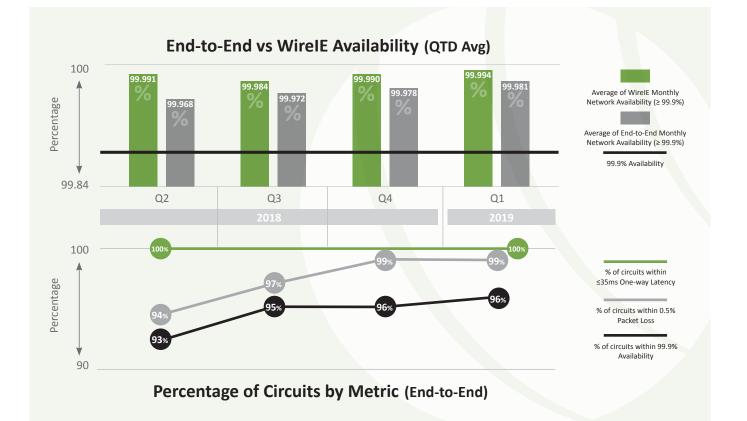

## Network Reliability Report (Last 4 quarters)

The WirelE team has been very busy providing a trusted reliable network while continuing to grow our footprint throughout the Americas. As an industry certified MEF Carrier Ethernet 2.0 network operator, we support all your mission critical business applications such as VoIP and Video. We have seen our meantime to repair (MTTR) drop from 3.46 hours to 2.38 while delivering 99.994% network availability.

## 12 Month Average End-to-End Performance:

6 one Latency